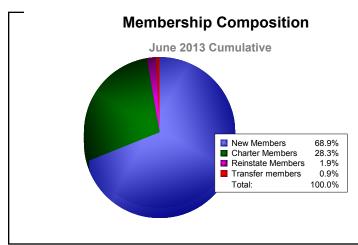

District M 2

As of June 2013 Cumulative

| Year      | New<br>Clubs | Dropped<br>Clubs | Gain/<br>Loss<br>Clubs | New<br>Members | Charter<br>Members | Reinstate<br>Members | Transfer<br>Members | Total<br>Member<br>Added | Total<br>Members<br>Dropped | Gain/<br>Loss<br>Members |
|-----------|--------------|------------------|------------------------|----------------|--------------------|----------------------|---------------------|--------------------------|-----------------------------|--------------------------|
| 2008-2009 | 1            | -1               | 0                      | 117            | 34                 | 0                    | 1                   | 152                      | -100                        | 52                       |
| 2009-2010 | 0            | -1               | -1                     | 84             | 0                  | 14                   | 1                   | 99                       | -154                        | -55                      |
| 2010-2011 | 7            | 0                | 7                      | 176            | 195                | 4                    | 5                   | 380                      | -86                         | 294                      |
| 2011-2012 | 3            | 0                | 3                      | 165            | 75                 | 6                    | 1                   | 247                      | -87                         | 160                      |
| 2012-2013 | 1            | -7               | -6                     | 73             | 30                 | 2                    | 1                   | 106                      | -353                        | -247                     |
| Average   | 2            | -2               | 1                      | 123            | 67                 | 5                    | 2                   | 197                      | -156                        | 41                       |