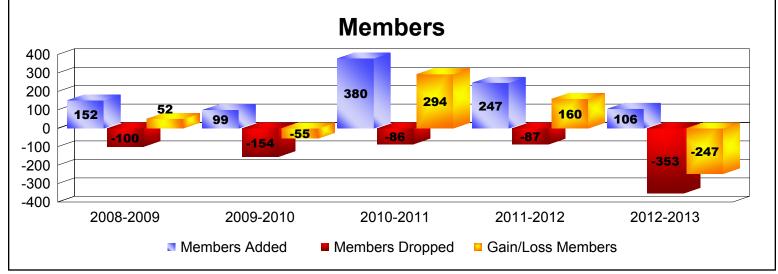

District M 2

As of June 2013 Cumulative

| Year      | New<br>Clubs | Dropped<br>Clubs | Gain/<br>Loss<br>Clubs | New<br>Members | Charter<br>Members | Reinstate<br>Members | Transfer<br>Members | Total<br>Member<br>Added | Total<br>Members<br>Dropped | Gain/<br>Loss<br>Members |
|-----------|--------------|------------------|------------------------|----------------|--------------------|----------------------|---------------------|--------------------------|-----------------------------|--------------------------|
| 2008-2009 | 1            | -1               | 0                      | 117            | 34                 | 0                    | 1                   | 152                      | -100                        | 52                       |
| 2009-2010 | 0            | -1               | -1                     | 84             | 0                  | 14                   | 1                   | 99                       | -154                        | -55                      |
| 2010-2011 | 7            | 0                | 7                      | 176            | 195                | 4                    | 5                   | 380                      | -86                         | 294                      |
| 2011-2012 | 3            | 0                | 3                      | 165            | 75                 | 6                    | 1                   | 247                      | -87                         | 160                      |
| 2012-2013 | 1            | -7               | -6                     | 73             | 30                 | 2                    | 1                   | 106                      | -353                        | -247                     |
| Average   | 2            | -2               | 1                      | 123            | 67                 | 5                    | 2                   | 197                      | -156                        | 41                       |