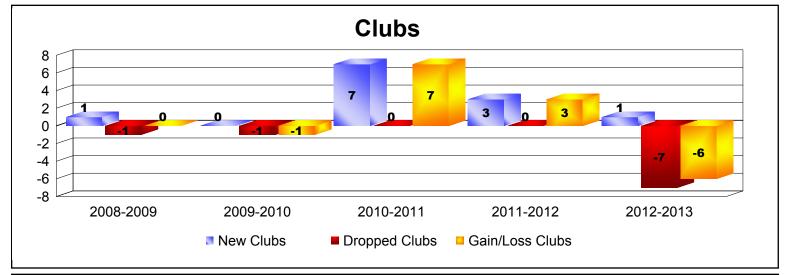

District M 2

As of June 2013 Cumulative

| Year      | New<br>Clubs | Dropped<br>Clubs | Gain/<br>Loss<br>Clubs | New<br>Members | Charter<br>Members | Reinstate<br>Members | Transfer<br>Members | Total<br>Member<br>Added | Total<br>Members<br>Dropped | Gain/<br>Loss<br>Members |
|-----------|--------------|------------------|------------------------|----------------|--------------------|----------------------|---------------------|--------------------------|-----------------------------|--------------------------|
| 2008-2009 | 1            | -1               | 0                      | 117            | 34                 | 0                    | 1                   | 152                      | -100                        | 52                       |
| 2009-2010 | 0            | -1               | -1                     | 84             | 0                  | 14                   | 1                   | 99                       | -154                        | -55                      |
| 2010-2011 | 7            | 0                | 7                      | 176            | 195                | 4                    | 5                   | 380                      | -86                         | 294                      |
| 2011-2012 | 3            | 0                | 3                      | 165            | 75                 | 6                    | 1                   | 247                      | -87                         | 160                      |
| 2012-2013 | 1            | -7               | -6                     | 73             | 30                 | 2                    | 1                   | 106                      | -353                        | -247                     |
| Average   | 2            | -2               | 1                      | 123            | 67                 | 5                    | 2                   | 197                      | -156                        | 41                       |